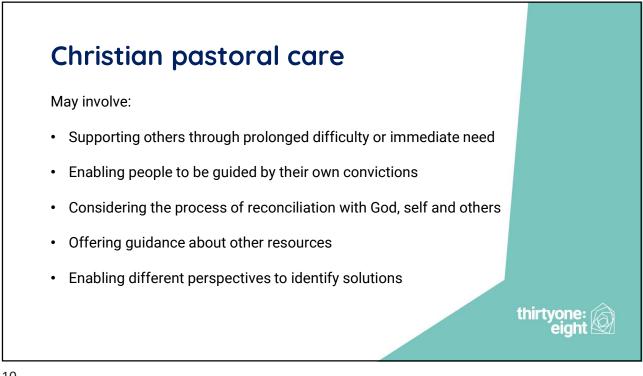

## A pastoral carer is:

Someone who either formally, as part of a pastoral team, group or network or informally, as part of their fellowship group or everyday relationships in the community, offers care and support to another, in the knowledge of being loved themselves by God and in the hope of sharing that love with others.