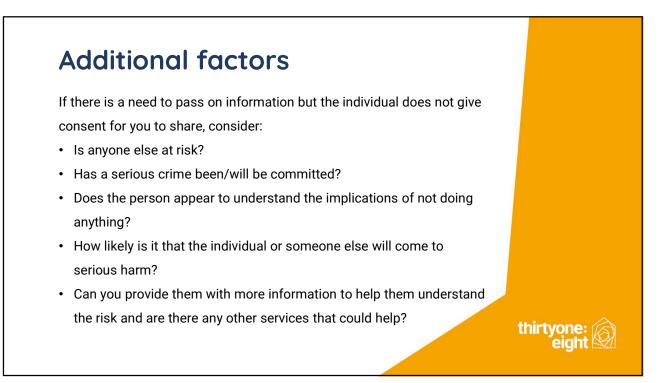

## Responding well to a disclosure of recent or non-recent abuse

- Usual practice for disclosure remember the 5 R's and don't be tempted investigate concerns yourself
- Ensure the person feels safe and the environment is suitable
- Ensure the person knows the disclosure is being taken seriously
- Be an active listener, show acceptance and stay calm
- Write detailed notes as soon as possible and pass on if appropriate, with consent